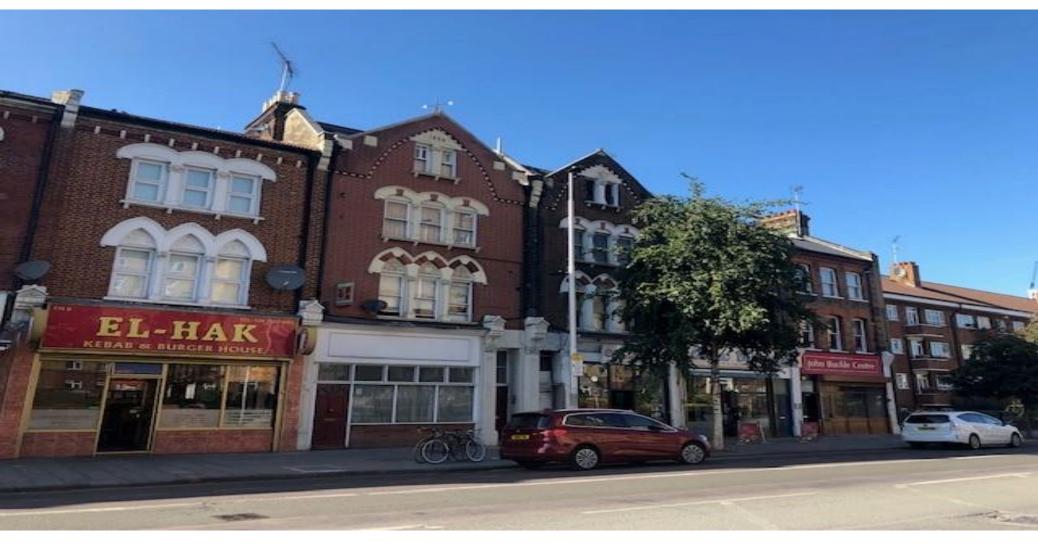

## **Description**

A self-contained ground floor retail unit forming part of similar units within a parade located in a predominantly residential location. The property benefits from frontage offering an open plan retail space to include a storeroom at the rear of the property including single W.C and tea-point. Some work is required to the main sales area for tenant's own occupation.

#### Location

Located within a parade of shops along Wandsworth Road close to the junction with Cowthorpe Road and within walking distance to Wandsworth Road mainline station. There are various bus routes serving the community and a host of restaurants and bars all closeby.