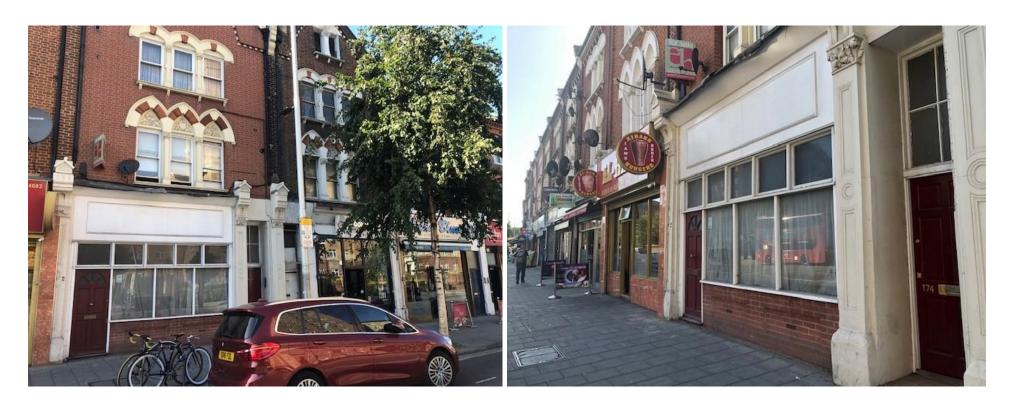

## **Description**

A self-contained ground floor retail unit forming part of similar units within a parade located in a predominantly residential location. The property benefits from frontage offering an open plan retail space to include a storeroom at the rear of the property including single W.C and tea-point. Some work is required to the main sales area for tenant's own occupation.

#### Floor Area

Ground Floor 545 sq ft (50.6 sqm)